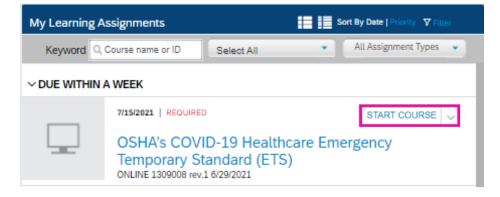

### My Learning Assignments

Under **My Learning Assignments**, you will find all the assignments that you need to complete. If you need to complete an online course, click on **Start Course** to launch the module.