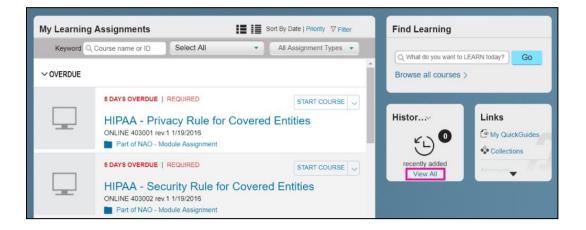

## My Learning History

Under Learning History, you can view your learning records. Click on View All.